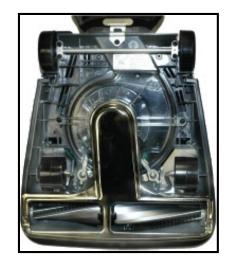

## 12" ProTough Upright

- Powerful 870-watt motor.
- Heat overload protection system.
- Reinforced fan. (Virtually Indestructible with life time warranty)
- Straight handle.
- Non-Stick cloth bag. (Shakeout)
- 50 foot long power cord with cord strain relief allows for 100 feet of cleaning area.
- Aluminum roller brush with four bristle strips and double ball bearings.
- 12" cleaning path.
- Large rear wheels make transportation easy.
- 6 position manual carpet height adjustment.
- Painted black metal hood with "V" shaped motor vents.
- Reinforced see-thru fan chamber for fast cleaning.
- Metal on / off foot switch.
- Metal foot release pedal made from hardened steel.
- Metal bottom plate.
- 1 Year warranty.

**Specifications** 

Model: **BG100** Motor: 870 watt **Motor Hood:** Black Handle: Straight Vacuum Width: 12 inches Weight: 13.5 lbs. **Power Cord:** 50 feet Non-Stick Bag: **Roller Brush: Aluminum Brush Drive:** Belt