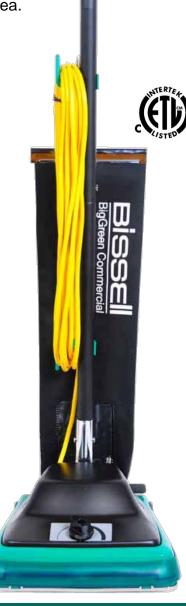

## 12" ProTough Upright

- Powerful 870-watt motor.
- Heat overload protection system.
- Reinforced fan. (Virtually Indestructible with life time warranty)
- Straight handle.
- Non-Stick cloth bag. (Shakeout)
- 50 foot long power cord with cord strain relief allows for 100 feet of cleaning area.
- Aluminum roller brush with four bristle strips and double ball bearings.
- 12" cleaning path.
- Large rear wheels make transportation easy.
- 6 position manual carpet height adjustment.
- Painted black metal hood with "V" shaped motor vents.
- Reinforced see-thru fan chamber for fast cleaning.
- Metal on / off foot switch.
- Metal foot release pedal made from hardened steel.
- Metal bottom plate.
- 1 Year warranty.

**Specifications** 

Model: **BG100** Motor: 870 watt **Motor Hood:** Black Handle: Straight Vacuum Width: 12 inches Weight: 13.5 lbs. **Power Cord:** 50 feet Non-Stick Bag: **Roller Brush: Aluminum Brush Drive:** Belt