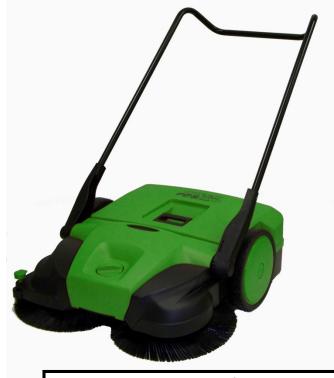

**B**G477

Deluxe Turbo Sweeper, Easy To Operate, 31" Wide, Triple Brush System Sweeper

The patented Turbo sweeping system sweeps twice with one move!

The two front brushes rotate in opposite directions grabbing the debris directly in front of the sweeper while the brush roller on the bottom picks up all the fine particles, all the debris is then deposited into the large easy to empty 13.2 gallon container.

- 31" wide
- 13.2 gallon debris container
- Ergonomic push handle
- Sweeps fine & course dirt
- Sweeps wet & dry leaves
- Side rollers that make sweeping along walls an ease
- Belt free system
- Light weight for easy use
- Stand up storage design for easy storage
- Comes with lubricant spray
- 4 year warranty on brushes
- 2 year overall warranty

## **Specifications**

Model: BG477
Width: 31 inches
Weight: 38 lbs.

Container

**Capacity:** 13.2 Gallons **Roller Brush:** Fiberglass

Height

Adjustment: Yes Side Rollers: Yes

**UPC:** 811827020221