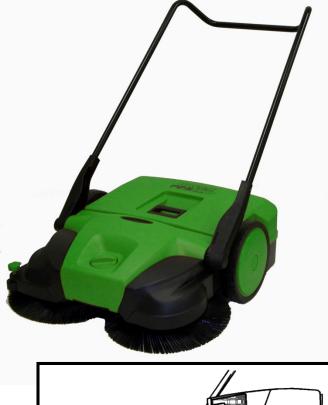

BISSE

Deluxe Turbo Sweeper, Easy To Operate, 38" Wide, Triple Brush System Sweeper

The patented Turbo sweeping system sweeps twice with one move! The two front brushes rotate in opposite directions grabbing the debris directly in front of the sweeper while the brush roller on the bottom picks up all the fine particles, all the debris is then deposited into the large easy to empty 13.2 gallon container.

- 38" wide
- 13.2 gallon debris container
- Ergonomic push handle
- Sweeps fine & course dirt
- Sweeps wet & dry leaves
- Side rollers that make sweeping along walls an ease
- Belt free system
- Light weight for easy use
- Stand up storage design for easy storage
- Comes with lubricant spray
- 4 year warranty on brushes
- 2 year overall warranty