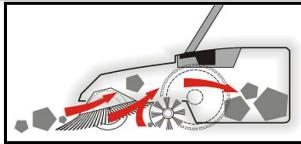

## **B**677

Highly Efficient, Battery Powered, Easy To Operate, 31" Wide, Triple Brush System Sweeper

The two front brushes rotate in opposite directions grabbing the debris directly in front of the sweeper while the brush roller on the bottom picks up all the fine particles, all the debris is then deposited into the large easy to empty 13.2 gallon container.