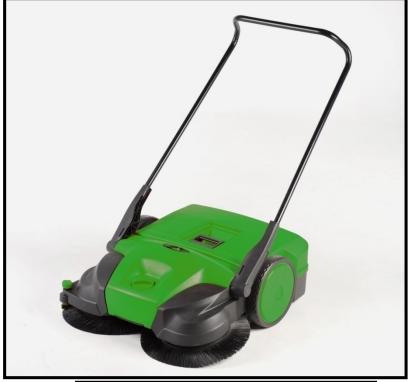

## **B**677

Highly Efficient, Battery Powered, Easy To Operate, 31" Wide, Triple Brush System Sweeper

The two front brushes rotate in opposite directions grabbing the debris directly in front of the sweeper while the brush roller on the bottom picks up all the fine particles, all the debris is then deposited into the large easy to empty 13.2 gallon container.

- 31" wide
- 13.2 gallon debris container
- Sweeps fine & course dirt
- Sweeps wet & dry leaves
- Side rollers that make sweeping along walls an ease
- Maintenance free motor & battery
- Light weight for easy use
- Stand up storage design for easy storage
- Comes with lubricant spray
- 4 year warranty on brushes
- 2 year overall warranty

**Specifications** 

Model: BG677
Width: 31 inches
Weight: 44 lbs.

Container

**Capacity:** 13.2 Gallons **Roller Brush:** Fiberglass

Height

Adjustment: Yes Side Rollers: Yes

**UPC:** 811827020245