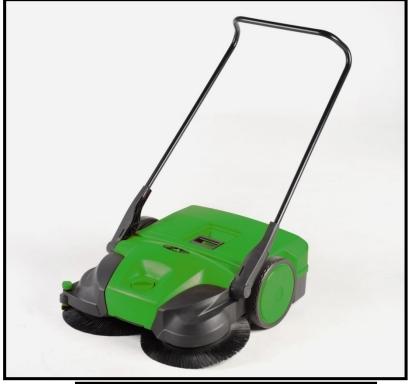

## **B**697

Highly Efficient, Battery Powered, Easy To Operate, 38" Wide, Triple Brush System Sweeper

The two front brushes rotate in opposite directions grabbing the debris directly in front of the sweeper while the brush roller on the bottom picks up all the fine particles, all the debris is then deposited into the large easy to empty 13.2 gallon container.

**Specifications** 

Model: BG697 Width: 38 inches Weight: 44 lbs.

Container

**Capacity:** 13.2 Gallons **Roller Brush:** Fiberglass

Height

**Adjustment:** Yes **Side Rollers:** Yes

**UPC:** 811827020252