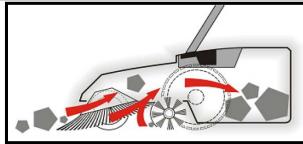

## **B**697

Highly Efficient, Battery Powered, Easy To Operate, 38" Wide, Triple Brush System Sweeper

The two front brushes rotate in opposite directions grabbing the debris directly in front of the sweeper while the brush roller on the bottom picks up all the fine particles, all the debris is then deposited into the large easy to empty 13.2 gallon container.