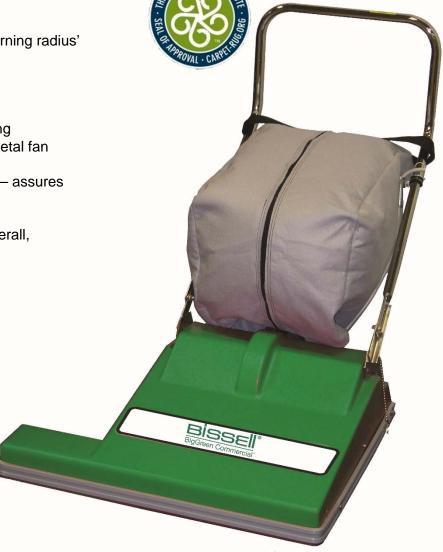

## **EXTRA WIDE VACUUM!**

Designed to clean large areas quickly and efficiently. Engineered for long service life under rugged conditions. Powered by strong 8.5 amp motor. (2,000 hour motor brush life) Saves you up to 80% of your time compared to using conventional upright on the same job.

Air velocity enhancer edge cleaning
Floating brush barrier
Balanced extruded brush roller
Rugged 360° front swivel wheels for short turning radius'
5 position height adjustment
Fold-down-handle
Quick release filter mounting strap

Dust retentive felt, heavy duty outer filterWelded steel frame in structural foam housing

• Industrial quality universal motor with cast metal fan

• Protective wrap-around bumper guards

Efficient grooming chevron brush

 Top-fill system eliminates clogging at intake – assures maximum pickup performance

• Width 28"

 Warranty - 2 year on motor & fan, 1 year overall, belt & brushes not covered under warranty

Specification SKU Number: BGCC28 Cleaning Path: 28" Weight: 57 lbs. Length: 36" Width: 29" Height: 36 1/2" 5/8 HP Motor: AMPS: 8.5 CFM: 200 Brush RPM: 3,500 Brush Diameter: Brush: Chevron Height Settings: 5 Settings, 0 - 1.25" Power Cord: Sound: 78 Db(A)