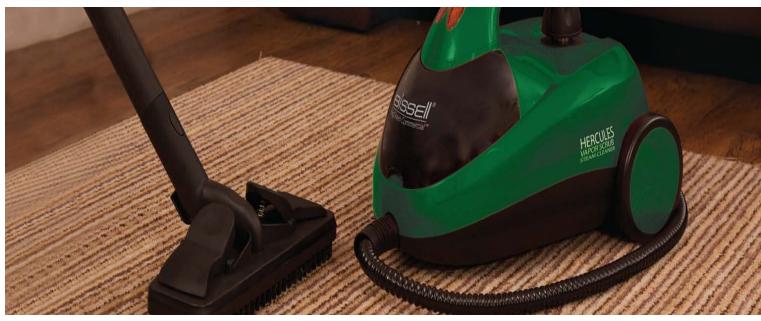

## **BigGreen Commercial**®

The stylish Bissell BigGreen Commercial Hercules Vapor Scrub Steam Cleaner powerfully and effortlessly cuts through dirt and grease. Its multipurpose attachments make it an essential item for floor-to-ceiling cleaning.

- 1500W Stainless Steel Steam Boiler
- 45 minutes cleaning time per fill
- On-board storage for attachments
- Multi-purpose attachments for floor to ceiling cleaning
- Steam-on-demand
- 50 fl. oz. water tank
- 8 ft. Power Cord
- 19 ft. total reach
- Item Number BGST500T
  UPC 811827020948

## Benefits

- Compact, lightweight and maneuverable
- Environmentally friendly
- Disinfects using only water
- Powerful & quick
- Easy to operate
- Time efficient
- · Highly versatile all around the home Technical Accessories
- Product code SC1000 2 extension tubes
- Voltage 120v 60Hz Floor brush
- Power 1500W Window/tile cleaner
- Water Tank Capacity 50 fl. oz. Nylon brush
- Steam Operating Time 45 min. Water jug
- Power Cable Length 8 ft. 
  Towel bonnet
- Hose Length 5.6 ft.