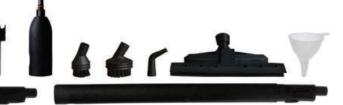

## Benefits

- Compact, lightweight and maneuverable
- Environmentally friendly
- Disinfects using only water
- Powerful & quick
- Easy to operate
- Time efficient
- · Highly versatile all around the home Technical Accessories
- Product code SC1000 2 extension tubes
- Voltage 120v 60Hz Floor brush
- Power 1500W Window/tile cleaner
- Water Tank Capacity 50 fl. oz. Nylon brush
- Steam Operating Time 45 min. Water jug
- Power Cable Length 8 ft. 
  Towel bonnet
- Hose Length 5.6 ft.