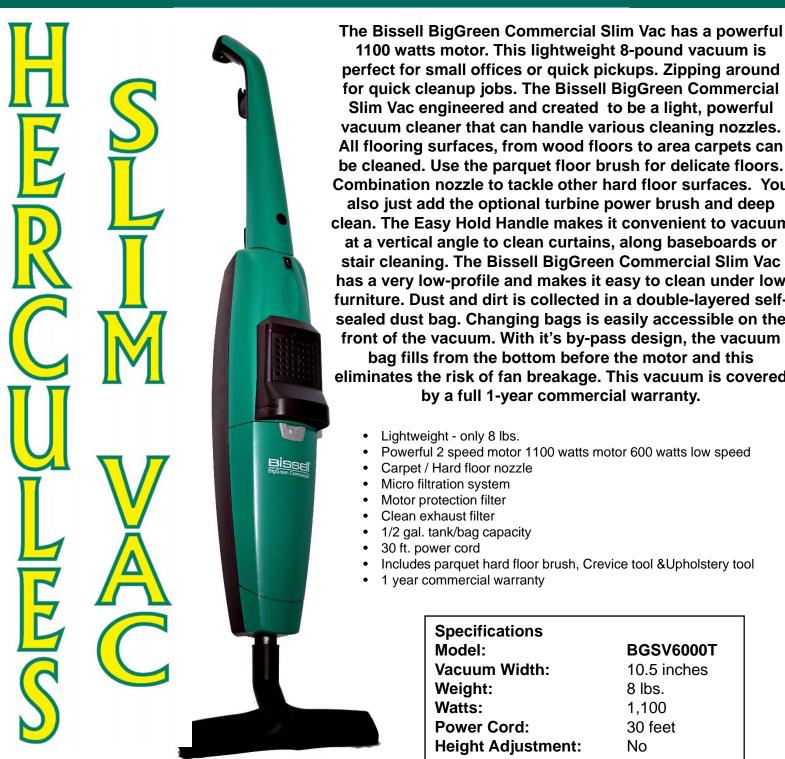

1100 watts motor. This lightweight 8-pound vacuum is perfect for small offices or quick pickups. Zipping around for quick cleanup jobs. The Bissell BigGreen Commercial Slim Vac engineered and created to be a light, powerful vacuum cleaner that can handle various cleaning nozzles. All flooring surfaces, from wood floors to area carpets can be cleaned. Use the parquet floor brush for delicate floors. Combination nozzle to tackle other hard floor surfaces. You also just add the optional turbine power brush and deep clean. The Easy Hold Handle makes it convenient to vacuum at a vertical angle to clean curtains, along baseboards or stair cleaning. The Bissell BigGreen Commercial Slim Vac has a very low-profile and makes it easy to clean under low furniture. Dust and dirt is collected in a double-layered selfsealed dust bag. Changing bags is easily accessible on the front of the vacuum. With it's by-pass design, the vacuum bag fills from the bottom before the motor and this eliminates the risk of fan breakage. This vacuum is covered by a full 1-year commercial warranty.

- Lightweight only 8 lbs.
- Powerful 2 speed motor 1100 watts motor 600 watts low speed
- Carpet / Hard floor nozzle
- Micro filtration system
- Motor protection filter
- Clean exhaust filter
- 1/2 gal. tank/bag capacity
- 30 ft. power cord
- Includes parquet hard floor brush, Crevice tool &Upholstery tool
- 1 year commercial warranty

**Specifications** 

Model: BGSV6000T

Vacuum Width: 10.5 inches

Weight: 8 lbs. Watts: 1.100 **Power Cord:** 30 feet

**Height Adjustment:** Nο

UPC: 811827020856

SV6000T Bags 10 Pack:

1 YEAR COMMERCIAL WARRANTY