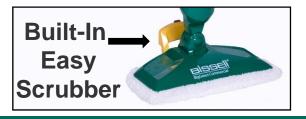

## Steam Mop PowerSteamer

Give your hard floors a shiny, sanitized clean\* with the variable, digital steam control the BISSELL BIGGREEN COMMERCIAL PowerSteamer® Mop. Armed with the handy, flip-down Easy Scrubber, you can thoroughly clean tough messes and even grout. Clean sticky, dried-on spots 2X faster than the leading steam mop with a built-in Easy Scrubber. Now clean, sanitized floors are a simple steam away.

- Sanitize floors with the BISSELL BIGGREEN COMMERCIAL PowerSteamer® Steam Mop, which eliminates 99.9% of germs and bacteria when used as directed.
- Shine floors while you clean sticky, dried-on spots 2X faster than the leading steam mop with the built-in Easy Scrubber or scrubby microfiber mop pad.
- Remove tough spots with the built-in, flip-down Easy Scrubber.
- 3 Washable Microfiber Mop Pads, Two soft pads for everyday and one scrubby pad for heavy messes.
- Customize your clean with the SmartSet digital, variable steam control (low, medium, high).