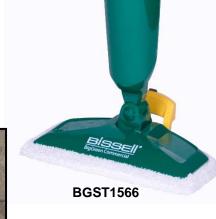

Item Number BGST1566 Surface Type: Hard Floors

3 Washable Mop Pads: 2 Soft pads & 1 Scrubby Pad

Heater: Yes Cleaning Path Width: 12.5"

Surface Cleaning: Virtually all hard surfaces

Tank Capacity: 15 oz
Carpet Glide: No
Swivel Head: Yes
Power Cord Length: 35'
Warranty: 1 Year