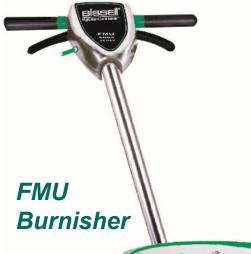

## **Burnisher Floor Machine**

- 1.5 HP, DC rectified motor eliminates brown-outs, low voltage and startup torque problems.
- An adjustable handle makes operating easy and comfortable.
- The low-profile drive apron makes reaching under counter coves and beds hassle free.
- Safety enhanced non-conductive dual triggers eliminates shock potential.
- Non-marring full wrap bumpers protects walls and baseboards.