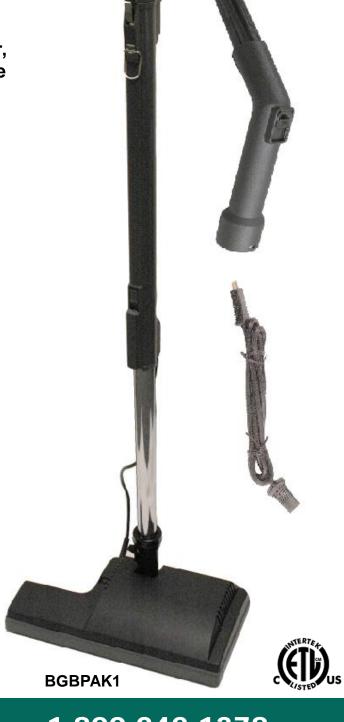

## Power Nozzle for Backpack Vacuums

WORKS WITH BACKPACKS BG1006 & BG1001

The Power Nozzle has a geared belt for long life, a circuit breaker to protect motor, belt and roller from clogs and jams. A large 15 inch cleaning path for quicker clean time. Quick disconnect lever on Power Nozzle neck.

- Commercial geared 15 inch power nozzle with upper Sheath assembly and lower wand
- 1 ½" 1 ¼" reducer handle that fits on hose cuff
- Power cord assembly connects to switch box on backpack
- Built-In storage ring for convenient wall mounting
- Double row of bristles for rug and floor cleaning
- UPC 811827020177