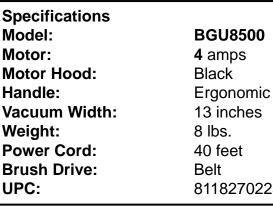

## BigGreen Commercial® BGU8500 PERMA-BELT Lightweight Upright

- Lifetime Warranty on Belt
- RPM Circuit Breaker, Shuts Off Motor when Brush Roller RPMs Slow Down
- Lightweight Commercial Upright.
- Powerful, high-speed (6,500 RPM), balanced, roller brushes.
- 40 ft. Power cord is connected to the pigtail cord using a cord clamp, allowing you to easily replace a damaged cord without expensive repairs or re-wiring.
- Top-fill design keeps power at maximum even while bag fills. Largest bag in the industry.
- Self adjusting brush roller, goes from carpet to bare floors with no adjustments.
- Virtually indestructible reinforced fan has a lifetime warranty.
- Non-marring bumpers.
- 13" wide cleaning head.
- Cord guard prevents cord damage.
- Soft wheels protect wood floors.
- The large rear wheels make moving from room to room an ease.
- Fingertip-controlled on/off switch.
- Easy-use carry handle allows for simple, sturdy carrying
- Limited Two-Year commercial warranty. Lifetime Warranty on belt.