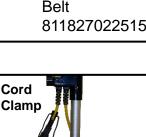

## BigGreen Commercial® BGU8500 PERMA-BELT Lightweight Upright

- Lifetime Warranty on Belt
- RPM Circuit Breaker, Shuts Off Motor when Brush Roller RPMs Slow Down
- Lightweight Commercial Upright.
- Powerful, high-speed (6,500 RPM), balanced, roller brushes.
- 40 ft. Power cord is connected to the pigtail cord using a cord clamp, allowing you to easily replace a damaged cord without expensive repairs or re-wiring.
- Top-fill design keeps power at maximum even while bag fills. Largest bag in the industry.
- Self adjusting brush roller, goes from carpet to bare floors with no adjustments.
- Virtually indestructible reinforced fan has a lifetime warranty.
- Non-marring bumpers.
- 13" wide cleaning head.
- Cord guard prevents cord damage.
- Soft wheels protect wood floors.
- The large rear wheels make moving from room to room an ease.
- Fingertip-controlled on/off switch.
- Easy-use carry handle allows for simple, sturdy carrying
- Limited Two-Year commercial warranty. Lifetime Warranty on belt.