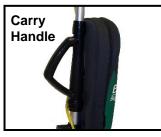

## BigGreen Commercial® BGU8500 PERMA-BELT Lightweight Upright

- Lifetime Warranty on Belt
- RPM Circuit Breaker, Shuts Off Motor when Brush Roller RPMs Slow Down
- Lightweight Commercial Upright.
- Powerful, high-speed (6,500 RPM), balanced, roller brushes.
- 40 ft. Power cord is connected to the pigtail cord using a cord clamp, allowing you to easily replace a damaged cord without expensive repairs or re-wiring.
- Top-fill design keeps power at maximum even while bag fills. Largest bag in the industry.
- Self adjusting brush roller, goes from carpet to bare floors with no adjustments.
- Virtually indestructible reinforced fan has a lifetime warranty.
- Non-marring bumpers.
- 13" wide cleaning head.
- Cord guard prevents cord damage.
- Soft wheels protect wood floors.
- The large rear wheels make moving from room to room an ease.
- Fingertip-controlled on/off switch.
- Easy-use carry handle allows for simple, sturdy carrying
- Limited Two-Year commercial warranty. Lifetime Warranty on belt.