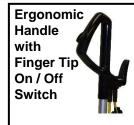

## BigGreen Commercial® BGU8500 PERMA-BELT Lightweight Upright

- Lifetime Warranty on Belt
- RPM Circuit Breaker, Shuts Off Motor when Brush Roller RPMs Slow Down
- Lightweight Commercial Upright.
- Powerful, high-speed (6,500 RPM), balanced, roller brushes.
- 40 ft. Power cord is connected to the pigtail cord using a cord clamp, allowing you to easily replace a damaged cord without expensive repairs or re-wiring.
- Top-fill design keeps power at maximum even while bag fills. Largest bag in the industry.
- Self adjusting brush roller, goes from carpet to bare floors with no adjustments.
- Virtually indestructible reinforced fan has a lifetime warranty.
- Non-marring bumpers.
- 13" wide cleaning head.
- Cord guard prevents cord damage.
- Soft wheels protect wood floors.
- The large rear wheels make moving from room to room an ease.
- Fingertip-controlled on/off switch.
- Easy-use carry handle allows for simple, sturdy carrying
- Limited Two-Year commercial warranty. Lifetime Warranty on belt.