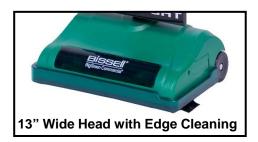

## BigGreen Commercial® BGU8500 PERMA-BELT Lightweight Upright

- Lifetime Warranty on Belt
- RPM Circuit Breaker, Shuts Off Motor when Brush Roller RPMs Slow Down
- Lightweight Commercial Upright.
- Powerful, high-speed (6,500 RPM), balanced, roller brushes.
- 40 ft. Power cord is connected to the pigtail cord using a cord clamp, allowing you to easily replace a damaged cord without expensive repairs or re-wiring.
- Top-fill design keeps power at maximum even while bag fills. Largest bag in the industry.
- Self adjusting brush roller, goes from carpet to bare floors with no adjustments.
- Virtually indestructible reinforced fan has a lifetime warranty.
- Non-marring bumpers.
- 13" wide cleaning head.
- Cord guard prevents cord damage.
- Soft wheels protect wood floors.
- The large rear wheels make moving from room to room an ease.
- Fingertip-controlled on/off switch.
- Easy-use carry handle allows for simple, sturdy carrying
- Limited Two-Year commercial warranty. Lifetime Warranty on belt.