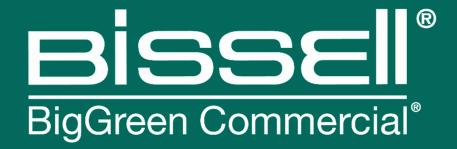

12" Economy ProShake Upright

- 5 Amp Commercial motor.
- Heat overload protection system.
- Reinforced fan. (Virtually Indestructible with life time warranty)
- Straight handle.
- Non-Stick SMS lined cloth bag. (Shakeout)
- 30 foot long power cord with cord strain relief allows for 60 feet of cleaning area.
- Double ball bearings VG2 metal brush roller.
- 12" cleaning path.
- Large rear wheels make transportation easy.
- 6 position manual carpet height adjustment.
- Fire Retardant Polypropylene Hood
- Reinforced see-thru fan chamber for fast cleaning.
- Metal on / off foot switch.
- Metal foot release pedal made from hardened steel.
- Metal bottom plate.
- 1 Year limited warranty.

| Specif | fications |
|--------|-----------|
|--------|-----------|

Model: **BG99** Motor: 600 watt **Motor Hood:** Black Handle: Straight **Vacuum Width:** 12 inches Weight: 13.5 lbs. **Power Cord:** 30 feet Non-Stick Bag: **Roller Brush:** Metal **Brush Drive:** Belt

**Carpet Height** 

Adjustment: Yes Magnet bar: No

**UPC:** 818827023154