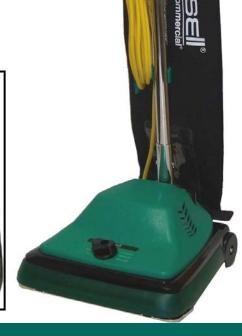

12" Economy ProShake Upright

- 5 Amp Commercial motor.
- Heat overload protection system.
- Reinforced fan. (Virtually Indestructible with life time warranty)
- Straight handle.
- Non-Stick SMS lined cloth bag. (Shakeout)
- 30 foot long power cord with cord strain relief allows for 60 feet of cleaning area.
- Double ball bearings VG2 metal brush roller.
- 12" cleaning path.
- Large rear wheels make transportation easy.
- 6 position manual carpet height adjustment.
- Fire Retardant Polypropylene Hood
- Reinforced see-thru fan chamber for fast cleaning.
- Metal on / off foot switch.
- Metal foot release pedal made from hardened steel.
- Metal bottom plate.
- 1 Year limited warranty.

| Specif | fications |
|--------|-----------|
|--------|-----------|

Model: **BG99** Motor: 600 watt **Motor Hood:** Black Handle: Straight **Vacuum Width:** 12 inches Weight: 13.5 lbs. **Power Cord:** 30 feet Non-Stick Bag: **Roller Brush:** Metal **Brush Drive:** Belt

**Carpet Height** 

Adjustment: Yes Magnet bar: No

**UPC:** 818827023154