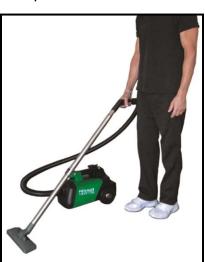

## **Battery Canister Vacuums**

- **Battery Lithium-Ion**
- 48 volts, 8amp hours, 384 watt hours
- 90 min run time
- Recharge time 2 ½ hours
- Ultra quiet low noise technology
- 100 inches of water lift •
- 5-piece tool kit combo rug & floor tool with swivel neck, upholstery tool
- w/slide-on brush round brush, floor tool, crevice tool & metal telescopic wand
- E-Z push-in / pull-out commercial grade hose no clips to break •
- Non-marking rubber coated rear wheels
- Reinforced metal axle rear wheel design
- Large capacity micro paper bags
- Optional reusable SMS filtration cloth bag

Rug and Floor Tool

**BISSELL BIGGREEN COMMERCIAL** 100 Armstrong Road Suite 101 Plymouth, MA 02360

1-800-242-1378 www.bissellcommercial.com

Box: 25.5" L x 14" W x 12"H; 24.5 lbs. Unit w/o battery attached: 17" L x 8" W x 11" h; 8.05 lbs. Unit w/battery attached: 20" L x 8" W x 12" H; 14.15 lbs. UPC: 811827023000