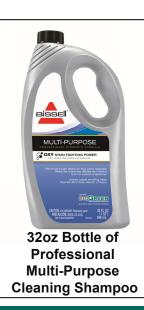

### Easy Portability!

- Cleans forward and back
- Powerful edge-to-edge suction

BG10<sup>®</sup> Works Hard You Work Smart... and Finish Strong.

3610

BG10-KIT Includes: BG10 Deep Cleaning Machine, 30G3 Upholstery Tool Kit, and One 85T6 - 32oz Bottle of Professional Multi-Purpose Cleaning Shampoo