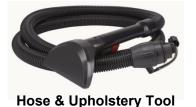

### Easy Portability!

- Cleans forward and back
- Powerful edge-to-edge suction

BG10<sup>®</sup> Works Hard You Work Smart... and Finish Strong.

3610

BG10-KIT Includes: BG10 Deep Cleaning Machine, 30G3 Upholstery Tool Kit, and One 85T6 - 32oz Bottle of Professional Multi-Purpose Cleaning Shampoo