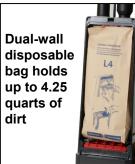

## **Durable Dual-Motor Complete Cleaning System**

- Powerful 900-watt dual motor deep cleans in just one pass.
- Attachment includes dusting brush and crevice tool.
- Telescopic wand and stretch hose extends more than 9 feet for convenient above-the-floor cleaning.
- Dual-wall disposable bag holds up to 4.25 quarts of dirt.
- 40-ft. long power cord with cord strain relief allows for 80 feet of cleaning area.
- Roller brush motor automatically turns off protecting the carpet when the tools are being used.
- 15" or 18" cleaning path for faster cleaning.
- Large rear wheels make transportation easy.
- Manual carpet height adjustment.
- Non-slip belt with overload protection.
- Convenient modular component system requires no tools to disassemble. Easy to trouble shoot a blockage or repair.
- High efficiency HEPA filtration includes motor inlet filter and dual wall disposable bags.