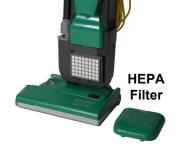

## 15" 18" Dual Motor Upright with On-Board Tools

## **Durable Dual-Motor Complete Cleaning System**

- Powerful 900-watt dual motor deep cleans in just one pass.
- Attachment includes dusting brush and crevice tool.
- Telescopic wand and stretch hose extends more than 9 feet for convenient above-the-floor cleaning.
- Dual-wall disposable bag holds up to 4.25 quarts of dirt.
- 40-ft. long power cord with cord strain relief allows for 80 feet of cleaning area.
- Roller brush motor automatically turns off protecting the carpet when the tools are being used.
- 15" or 18" cleaning path for faster cleaning.
- Large rear wheels make transportation easy.
- Manual carpet height adjustment.
- Non-slip belt with overload protection.
- Convenient modular component system requires no tools to disassemble. Easy to trouble shoot a blockage or repair.
- High efficiency HEPA filtration includes motor inlet filter and dual wall disposable bags.