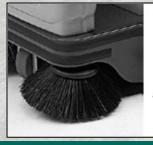

The MultiBristle® main brush, with rows of mixed diameter bristles, guarantee excellent performance and safeguard the brush and bearings from damage. An innovative attachment system permits rapid substitution of the brush without tools.