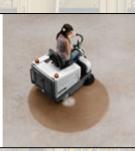

## ALL THE EFFICIENCY OF A RIDE-ON SWEEPER AND MAXIMUM EASE OF USE

Thanks to its compact dimensions and zero emission electric motor, the MACH 2 is particularly indicated for cleaning medium sized, interior floor areas.

The compact sweeper has a reduced turning radius (950 mm), which enables cleaning in tight spaces which are difficult to access.

Filtering even the finest dust is trapped in the polyester Multipocket Filter®, which can be cleaned in seconds thanks to an efficient mechanical shaker.