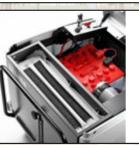

The filter can furthermore be quickly cleaned after every use via an efficient mechanical shaker.

The upper cover of the machine completely opens, permitting full access to the battery or other internal parts for maintenance.

Battery charge indicator
Horn.
Flashing safety lights.
Reverse beeper.
AGM battery.
4 hour run time.

BISSELL BIGGREEN COMMERCIAL 100 Armstrong Road Suite 101 Plymouth, MA 02360 1-800-242-1378 www.bissellcommercial.com