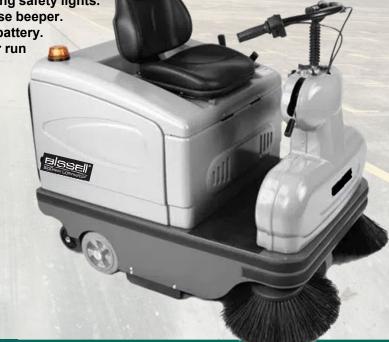

## **FEEATURES For BGROS42**

- Forward and reverse drive, infinitely variable and electronically controlled.
- Control panel includes ignition key and wet sweep filter bypass.
- Hourly performance 62,430 square feet.
- · Super elastic, anti-marking wheels.
- Electronic service brake and mechanical hand brake.
- · Lifting flap for bulky debris.
- Adjustable seat with weight sensor.
- Protective PVC bumpers.
- · Steel dirt container mounted on wheels.

Battery charge indicator
Horn.
Flashing safety lights.
Reverse beeper.
AGM battery.
4 hour run time.

BISSELL BIGGREEN COMMERCIAL 100 Armstrong Road Suite 101 Plymouth, MA 02360 1-800-242-1378 www.bissellcommercial.com