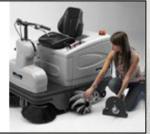

Perfect for sweeping hard floors and congested spaces, the MACH 2's carpet cleaning kit makes it possible to also clean carpeted areas.

Fine dust is filtered through a polyester filter, with 99.5% filtration efficiency (standard class L filter), or 99,9% filtration efficiency (optional class M filter) and a much longer life than traditional filters.

## **FEEATURES For BGROS42**

- Forward and reverse drive, infinitely variable and electronically controlled.
- Control panel includes ignition key and wet sweep filter bypass.
- Hourly performance 62,430 square feet.
- · Super elastic, anti-marking wheels.
- Electronic service brake and mechanical hand brake.
- · Lifting flap for bulky debris.
- Adjustable seat with weight sensor.
- Protective PVC bumpers.
- · Steel dirt container mounted on wheels.