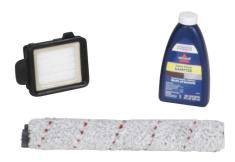

Yes 3100-3900 rpm 37W Max Yes 10m 35oz, - 1,035ml 14.5 oz. - 430ml Yes

18 lbs. - 8.2kg

Cut your cleaning time in half\*

Comes with:
Hard Surface Cleaning Solution
Extra Brush Roller
Extra Filter

<sup>\*</sup> Based on AICS Time & Motion Study as compared to a typical three-step manual cleaning process with broom, flat mop and spray bottle, and lint/sticky roller.